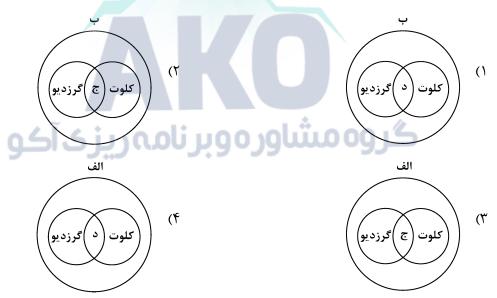

رشیدی را دریافت می کنند.
   ۲) اگرچه بیابانهای گرم مجاور خط استوا فاقد بیشترین جذب و تابش انرژی خورشیدی هستند اما به دلیل داشتن
- نواحی کمفشار، بهعنوان گرمترین نواحی جهان محسوب میشوند. ۳) بیابانهای گرم و مجاور مدارهای رأسالسرطان و رأسالجدی با وجود اینکه بیشترین جذب انرژی خورشیدی را
- ندارند، اما بهعنوان گرمترین نواحی جهان محسوب میشوند. ۴) بیابانهای نواحی جنب استوایی بهعنوان گرمترین نواحی جهان محسوب میشوند، زیرا این نواحی پرفشار هستند و بیشترین جذب و تابش انرژی خورشیدی را دریافت میکنند.
  - ۱۱۹- با توجه به موارد زیر، کدام مورد بهدرستی ترسیم شده است؟ الف: اشکال کاوشی و حاصل کندهشدن ذرات و انتقال آن به مکان دیگر ب: اشکال تراکمی و حاصل انباشته شدن ذرات توسط باد در یک مکان ج: حاصل تخریب بخش نرمتر و باقی ماندن بخشهای سخت و مقاومتر د: حاصل حمل بخش مواد ریزدانهتر و باقی ماندن بخشهای مواد درشت تر



۱۲۰ با توجه به موارد زیر، کدام یک درخصوص کشور «چین»، درست است؟
الف: دارای طولانی ترین شبکهٔ ریلی در جهان است و ۸۰ درصد آن مربوط به حمل بار است.
ب: علاوهبر دارا بودن مزارع وسیع گندم و ذرت، از مهم ترین مراکز دامداری تجاری جهان است.
ج: در نظام سرمایهداری، یک کشور نیمه پیرامونی است و از کشورهای پیرامونی قوی تر است.
د: در دو دههٔ اخیر در زمینهٔ صنعت، به یکی از قدرتهای صنعتی جهان تبدیل شده است.
۱) موارد «الف» و «ج» برخلاف «ب» و «د» با جغرافیای این کشور معایرت دارد.
۲) موارد «الف» و «ب» برخلاف «ج» و «د» با جغرافیای این کشور معایرت دارد.
۲) موارد «الف» و «د» برخلاف «ج» و «د» با جغرافیای این کشور معایرت دارد.
۲) موارد «الف» و «د» برخلاف «ج» و «د» با جغرافیای این کشور معایرت دارد.
۲) موارد «الف» و «د» برخلاف «ج» و «د» با جغرافیای این کشور معایرت دارد.

- ۱۲۱- کدام مورد با متن زیر مطابقت دارد؟ «کشو