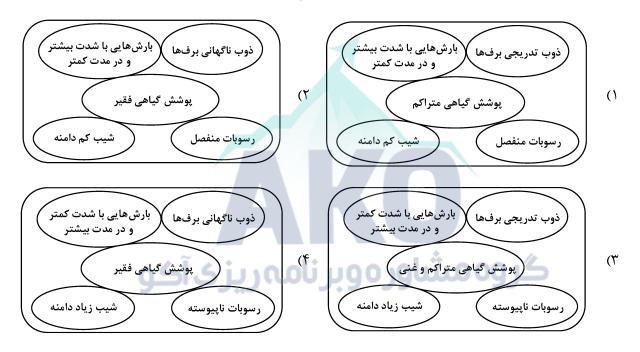

از طبیعی را از طریق خطوط لوله به برخی کشورهای همسایه صادر میکند. کدام مورد با مشخصات این کشورها مطابقت دارد؟
- ۱) کشور عراق همانند جمهوری آذربایجان ازجمله کشورهای واردکننده هستند که بخش اعظم این کشورها بهصورت فدرال اداره می شود.
- ۲) کشور عراق از جمله کشورهای واردکننده است که دارای طولانی ترین مرز با ایران است و بخش اعظم این کشور بهصورت یکپارچه است.
- ۳) کشور جمهوری آذربایجان از دیگر کشورهای واردکننده است که بهدلیل داشتن نواحی خودمختار، بهصورت الگوی فدرال، اداره میشود.
- ۴) کشور جمهوری آذربایجان همانند عراق بهطور مشترک از واردکنندههای گاز طبیعی از ایران هستند و فاقد نظام سیاسی تکساخت هستند.

- ۴) کشتیهای مورد «ب» همانند مورد «ج» و برخلاف مورد «الف» از مهمترین کشتیهای غیرمسافربری و حمل کالا بهشمار میروند.
  - **۱۲۵- شرایط استعداد بیشتر وقوع زمین لغزش را در کدام تصویر می توان جستوجو کرد؟**



برخوردارند.

|                                                               | -                                                         |
|---------------------------------------------------------------|-----------------------------------------------------------|
|                                                               | ۔<br>۱۲۶ - کدام عبارت، تعریف محسوب میشود؟                 |
| سفی است.                                                      | ۱) دانش منطق، زمینهساز دستیابی به مهارت تفکر فل           |
| ق مجهول.                                                      | ۲) استفاده از تصدیقهای معلوم برای کشف تصدیز               |
| ودگی هوا شوید.                                                | ۳) با استفاده از وسایل نقلیهٔ عمومی باعث کاهش آلو         |
|