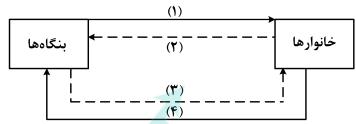

|

۱۵۲- عبارتهای زیر بهتر تیب به کدام اشتباههای رایج در تصمیم گیری اشاره دارد؟
ـ وقتی کتابی را که خریدهایم آن را دوست نداریم اما به خاطر پولی که دادهایم تا آخرش میخوانیم.
ـ شخصی برای تکمیل نورپردازی باغچهٔ منزل خود، زیر بار سنگین پرداخت اقساط آن میرود.
ـ لباسفروشی که حاضر نیست پیشنهاد شریک خود را برای فروش از طریق شبکههای اجتماعی بپذیرد.
۱) بی توجهی به هزینههای دررفته ـ بی صبری زیاد ـ چسبیدن به وضعیت فعلی
۲) اعتماد به نفس بیش از حد ـ بی صبری زیاد ـ چسبیدن به وضعیت فعلی
۲) اعتماد به نفس بیش از حد ـ بی صبری زیاد ـ چسبیدن به وضعیت فعلی
۲) اعتماد به نفس بیش از حد ـ بی صبری زیاد ـ چسبیدن به وضعیت فعلی
۲) اعتماد به نفس بیش از حد ـ بی صبری زیاد . دو به هزینههای دررفته

۱۵۳- شکل زیر جریان چرخه اقتصادی بین خانوارها و بنگاهها را نشان میدهد. کدام مورد درست است؟



۱) جریان «۴» و «۲» بیانگر عرضه و تقاضای بازار کالا است.

۲) رابطه شماره «۱» و «۴» بهترتیب بازار عوامل تولید و کالا و خدمات را بیان میکند.

۳) رابطه بنگاهها و خانوارها در شماره «۳» و «۴» بهترتیب جریان درآمد و عوامل تولید را نشان میدهد.

۴) جریان شماره «۴» و «۲» بهترتیب، مجموعه خریداران و فروشندگان کالاها و خدمات را نشان میدهد.

۱۵۴- اطلاعات یک جامعه فرضی مطابق جدول زیر است. اگر یک درصد از جمعیت شاغلین، به امید یافتن شغل بهتر، کار خود را ترک کنند، دچار چه نوع بیکاری شدهاند و جمعیت شاغلین در این حالت چقدر است؟

|             | , <u> </u>          |                      |            |                        |
|-------------|---------------------|----------------------|------------|------------------------|
| جمعيت بيكار | جمعيت غيرفعال       | جمعیت پایین تر از ۱۵ | جمعيت كل   | ۱) اصطکاکی ـ