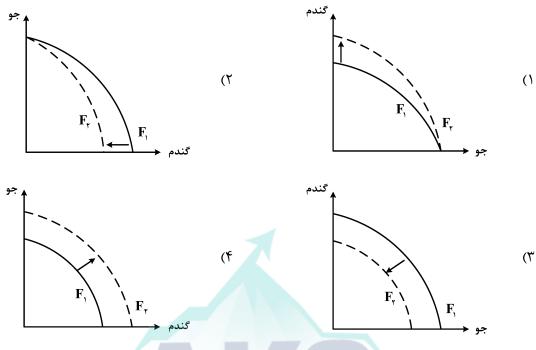

|
|-------------|---------------------|----------------------|------------|------------------------|
| جمعيت بيكار | جمعيت غيرفعال       | جمعیت پایین تر از ۱۵ | جمعيت كل   | ۱) اصطکاکی ـ ۳,۹۵۰,۰۰۰ |
| ۲,000,000   | • ۳٪ جمعیت بالای ۱۵ | ۱۵٪ جمعیت کل         | 10,000,000 | ۲) اصطکاکی _ ۳٫۹۱۰٫۵۰۰ |
|             |                     |                      |            | ۳) ساختاری _ ۰۰۰,۳٫۹۵۰ |
|             |                     |                      |            | ۴) ساختاری _ ۵۰۵,۹۱۰ ۲ |

محل انجام محاسبات

.

0

۱۵۹- پژوهشگران مرکز تحقیقات ژنتیک ایران اعلام کردند: «نوع جدیدی از بذر گندم و جو تولید و به بازار عرضه کردند که تعداد محصول در هر خوشه را از ۱۰ عدد به ۳۰ عدد افزایش میدهد.» با توجه به رابطهٔ رشد و پیشرفت علمی و اقتصادی و تأثیر آن بر منحنی امکانات تولید، کدام شکل صحیح است؟



۱۶۰ - با توجه به اطلاعات وضعیت توزیع در آمد برای کشورهای A، B و C در جدول زیر، پاسخ پرسشهای زیر کدام است؟

| سهم دهک         | سهم دهک | سهم دهک         | * 5  | الف: توزیع در آمد در کدام کشور مناسب تر است؟                    |
|-----------------|---------|-----------------|------|-----------------------------------------------------------------|
| دهم             | ششم     | اول             | کشور | ب: کدام گروه، کمترین درصد در آمد ملّی را دارد؟<br>-             |
| ۲۸              | ٩ ~     | ۴               | Α    | ج: توزیع در آمد در کدام جامعه، <mark>نامناسب تر</mark> است؟<br> |
| ۴ برابر دهک ششم | 6       | نامہ بن ک       | B    | A _ C _ C _ دهک اول کشور B (۱                                   |
| ٣٥              | ٩       | ۱۰ درصد دهک دهم | С    | C _ C _ C _ c دهک اول کشور B (۲