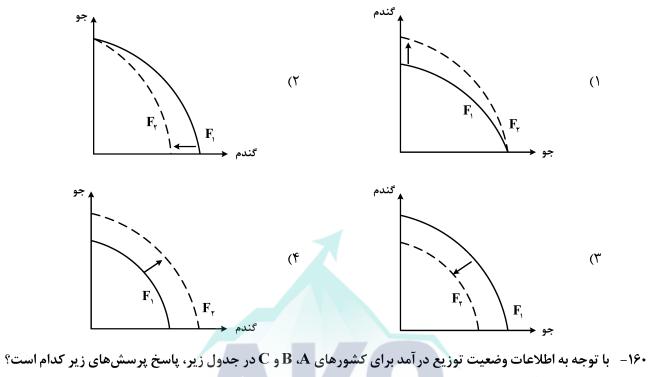

ع بیکاری شدهاند و جمعیت شاغلین در این حالت چقدر است؟

| جمعيت بيكار | جمعيت غيرفعال       | جمعیت پایین تر از ۱۵ | جمعیت کل   | ۱) اصطکاکی ـ ۳,۹۵۰,۰۰۰ |
|-------------|---------------------|----------------------|------------|------------------------|
| ۲,000,000   | ۰ ۳٪ جمعیت بالای ۱۵ | ۱۵٪ جمعیت کل         | 10,000,000 | ۲) اصطکاکی ـ ۰۰ ۳,۹۱۰  |
|             |                     |                      |            | ۳) ساختاری ـ ۰۰۰,۳٫۹۵۰ |

۴) ساختاری ـ ۵۰۵٬۹۱۰ (۴

محل أنجام محاسبات

اقتصاد

محل انجام محاسبات

\_

۱۵۹- پژوهشگران مرکز تحقیقات ژنتیک ایران اعلام کردند: «نوع جدیدی از بذر گندم و جو تولید و به بازار عرضه کردند که تعداد محصول در هر خوشه را از ۱۰ عدد به ۳۰ عدد افزایش میدهد.» با توجه به رابطهٔ رشد و پیشرفت علمی و اقتصادی و تأثیر آن بر منحنی امکانات تولید، کدام شکل صحیح است؟



| سهم دهک         | سهم دهک | سهم دهک         | کشور |                                                           | الف: توزيع در آمد در كدام كشور مناسب تر است؟ |
|-----------------|---------|-----------------|------|-----------------------------------------------------------|----------------------------------------------|
| دهم             | ششم     | اول             |      | ب: کدام گروه، کمترین درصد در آمد ملّی را دارد؟<br>-       |                                              |
| ۲۸              | ٩ ~     | 4               | Α    | ج: توزیع در آمد در کدام جامعه، <u>نامناسب تر</u> است؟<br> |                                              |
| ۴ برابر دهک ششم |         | نامہ بر ک       | B    | A _ C _ C _ دهک اول کشور B (۱                             |